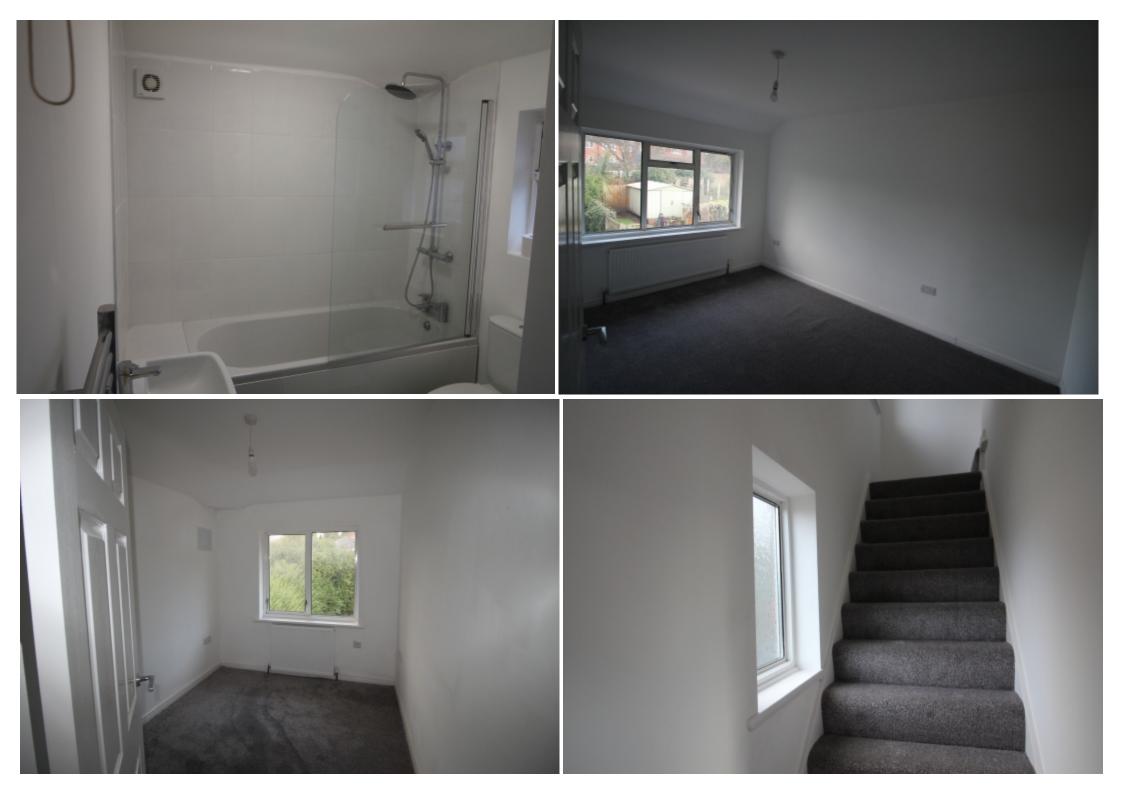

Surround by 6 different buses.

The property consists of:

- 3 good sized double rooms.
- Spacious living room with newly fitted carpets.
- 1 family bathroom with shower and bath units.
- 1 ground floor toilet unit.
- Large Garden with stepping slabs placed centrally.
- Newly fitted kitchen units with dining space
- Combi Boiler for instant Hot-water
- Off-road car parking on the front-drive.
- High-quality modern furniture throughout the house