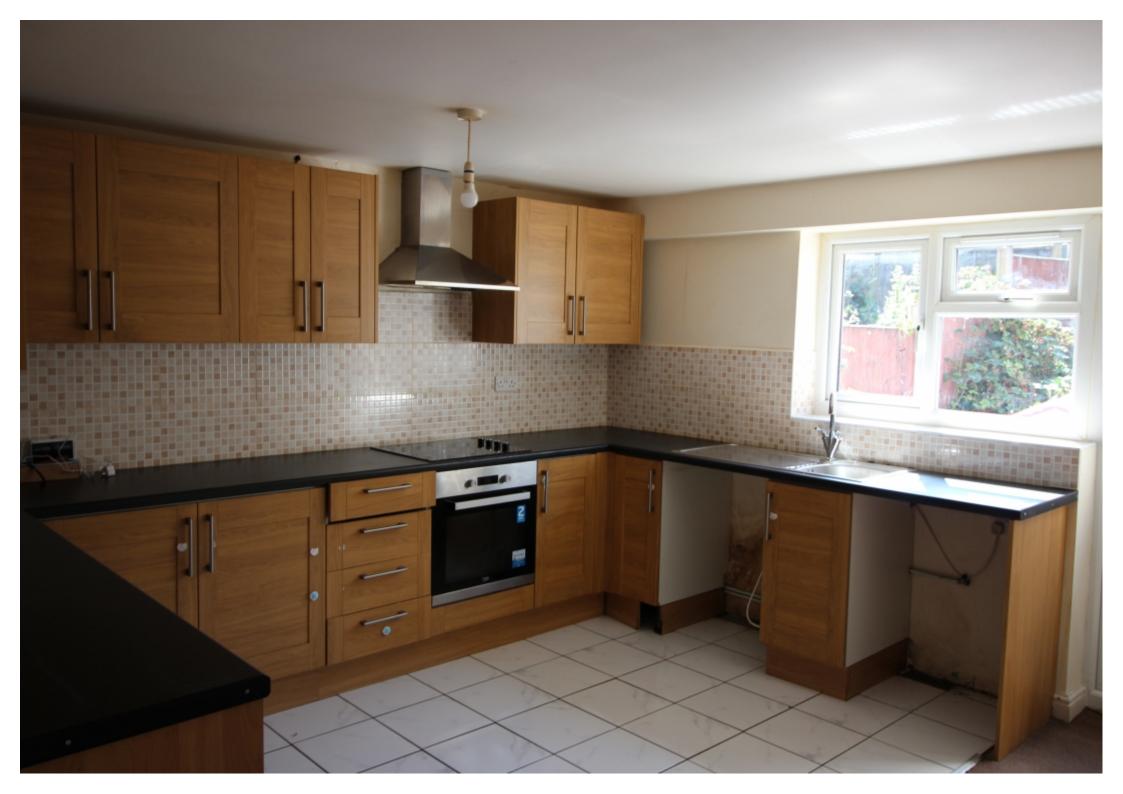

The property consists of:

- 2 good sized double rooms & 1 single room perfect for a toddler.
- 2 Spacious reception rooms.
- 1 family bathroom.
- Modern fitted kitchen & appliance with dining space for a family.
- Off-road car parking on the large front-drive.
- Instant hot water with a Combi boiler.